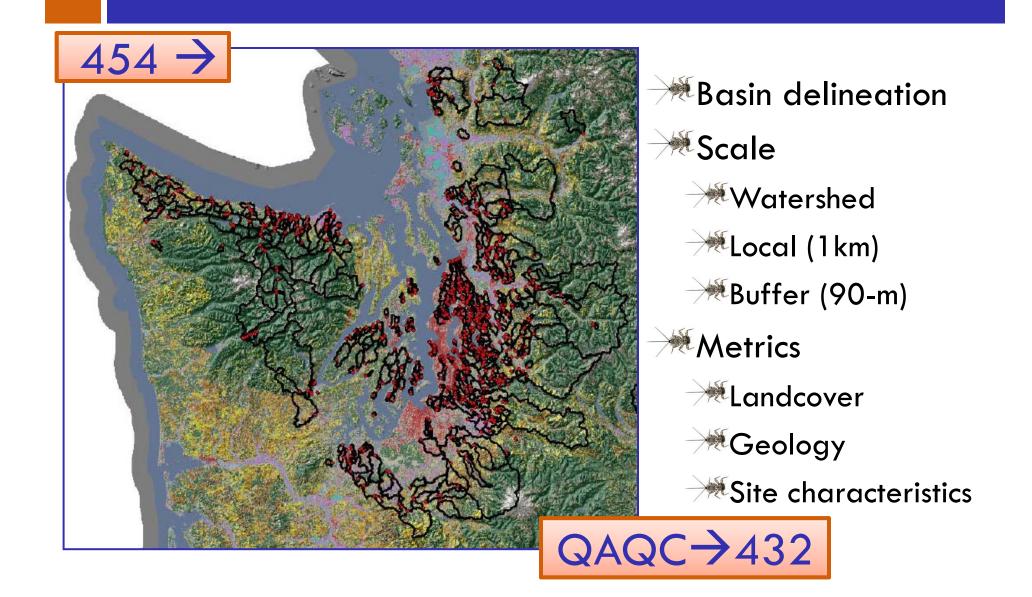

## Landscape Analysis

## Initial Filters: Ecoregion

## Initial Filters: Sampling History

## Initial Filters: Watershed Area

## Initial Filters: PSWC

#### Biotic Potential – all scores