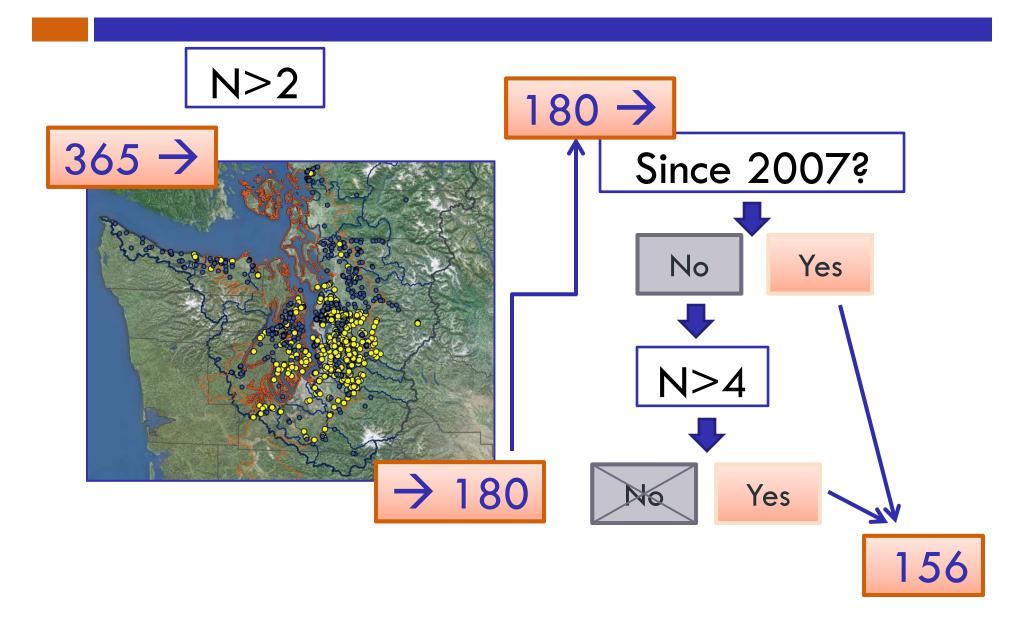

air" average
   "Fair" at least once
   648 sites scored "fair" at least once
   454 sites with median "fair" scores
   428 sites averaged
  - "fair"



## **Restoration Decision Framework**

#### **Filtering**

Applied first. Criteria used to reduce number of sites considered.



#### <u>Ranking/Scoring</u>

Applied after filtering. Uses a cumulative ranking to assess the criteria and assign a score to each site so that the sites can be prioritized.

|                   | SITE 1 | SITE 2 | SITE 3 |
|-------------------|--------|--------|--------|
| Watershed Context | 2      | 1      | 0      |
| Biotic Potential  | 2      | 2      | 1      |
| OVERALL SCORE     | 4      | 3      | 1      |

## Landscape Analysis



## Initial Filters: Ecoregion





## Initial Filters: Sampling History



## Initial Filters: Watershed Area



## Initial Filters: PSWC





#### Biotic Potential – all scores



#### Biotic Potential – all scores





## **Next Steps: Restoration**

What is Feasible? Effective? Habitat improvements **Riparian plantings** SW retrofits Agriculture BMPs - Legislation **Mincentives** Seeding inverts...



### Project Web Page:

http://pugetsoundstreambenthos.org/Projects/Restoration-Priorities-2014.aspx



## Acknowledgements



#### King County:

Gino Lucchetti, Kate O'Laughlin, Jim Simmonds, Kerry Thrasher

Peter Leinenbach (EPA), Ken Rauscher (King Co.)

#### **PS** Watershed Characterization:

Ecology: Susan Grigsby, Colin Hume, Stephen Stanley, Kelly Slattery WDFW: George Wilhere

#### Ecology Project Administration:

Tom Gries, Kim Harper, **Doug Howie**,