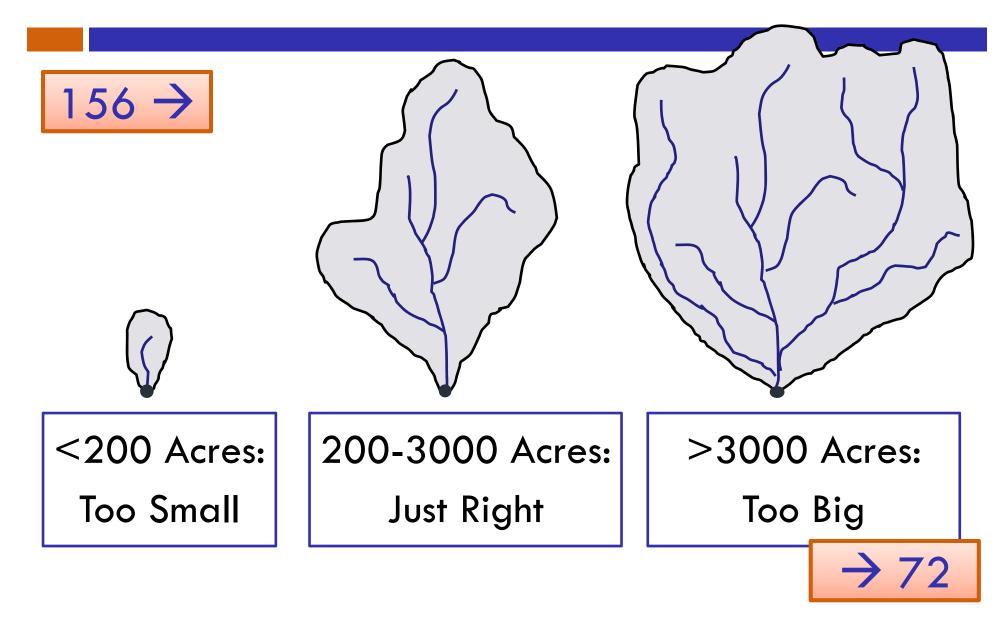

648 sites scored "fair" at least once
   454 sites with median "fair" scores
   428 sites averaged
  - "fair"



## **Restoration Decision Framework**

#### **Filtering**

Applied first. Criteria used to reduce number of sites considered.



#### <u>Ranking/Scoring</u>

Applied after filtering. Uses a cumulative ranking to assess the criteria and assign a score to each site so that the sites can be prioritized.

|                   | SITE 1 | SITE 2 | SITE 3 |
|-------------------|--------|--------|--------|
| Watershed Context | 2      | 1      | 0      |
| Biotic Potential  | 2      | 2      | 1      |
| OVERALL SCORE     | 4      | 3      | 1      |

## Landscape Analysis



## Initial Filters: Ecoregion





## Initial Filters: Sampling History



## Initial Filters: Watershed Area



## Initial Filters: PSWC





#### Biotic Potential – all scores



#### Biotic Potential – all scores





## **Next Steps: Restoration**

What is Feasible? Effective? Habitat improvements **Riparian plantings** SW retrofits Agriculture BMPs - Legislation **Mincentives** Seeding inverts...



### Project Web Page:

http://pugetsoundstreambenthos.org/Projects/Restoration-Priorities-2014.aspx



## Acknowledgements



#### King County:

Gino Lucchetti, Kate O'Laughlin, Jim Simmonds, Kerry Thrasher

Peter Leinenbach (EPA), Ken Rauscher (King Co.)

#### **PS** Watershed Characterization:

Ecology: Susan Grigsby, Colin Hume, Stephen Stanley, Kelly Slattery WDFW: George Wilhere

#### Ecology Project Administration:

Tom Gries, Kim Harper, **Doug Howie**, Kirsten Weinmeister

🧩 Stakeholder Wor