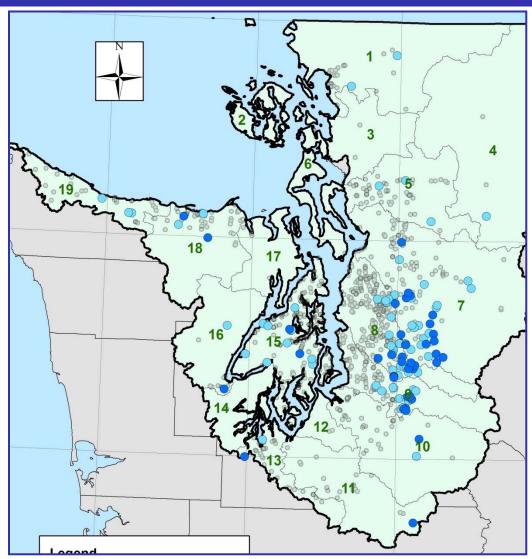

## "Excellent" Sites ( $\geq$ 42) = Protection

"Excellent" scores

● ≥ 46

<u>
 > 42 and <46
</u>

121 sites scored
"excellent" at least once
35 sites had a median
"excellent" score
33 sites averaged

"excellent"