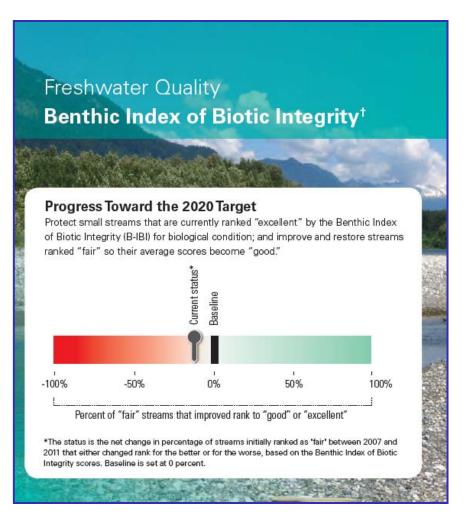

#### Freshwater Quality B-IBI Targets by 2020: PROTECTION - All stream drainage areas retain "excellent" RESTORATION - 30 basins improve from "fair" to "good"

## State of the Sound

**PugetSoundPartnership** 

LEADING PUGET SOUND RECOVERY

On the ground progress towards targets: none

Funding for King Co. to prioritize basins & develop strategies (this project)

Currently no funding for restoration & protection implementation or effectiveness monitoring