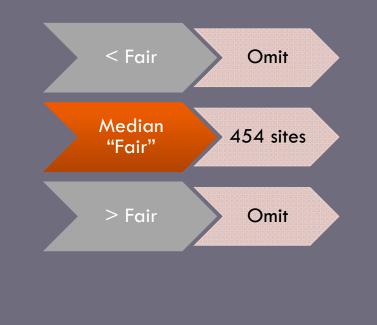

## "Fair" Sites (28-36) = Restoration

- "Fair" average
   "Fair" at least once
   648 sites scored "fair" at least once
   454 sites with median "fair" scores
   428 sites averaged
  - "fair"