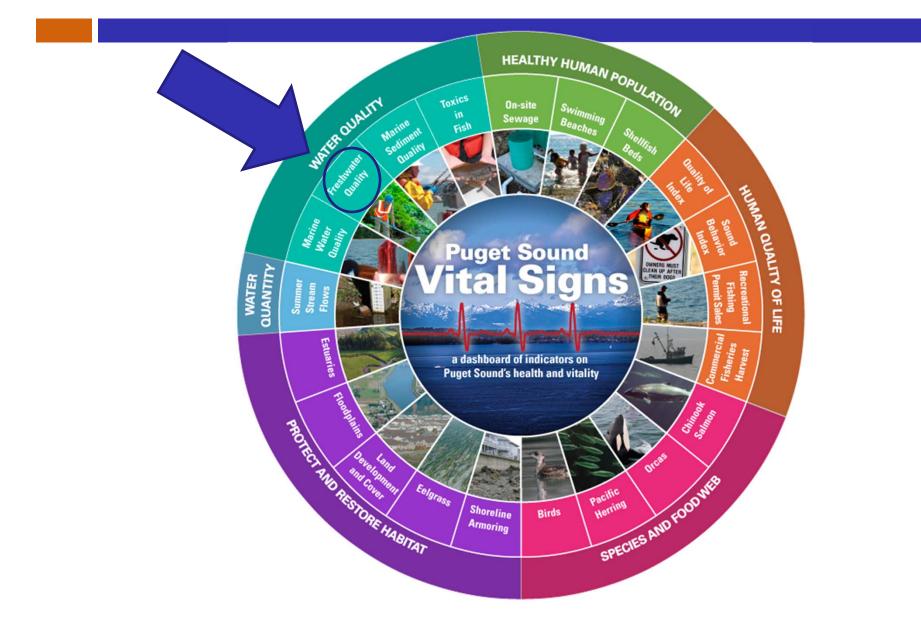

## **B-IBI: PSP Vital Sign Indicator**

## Ecosystem Recovery Targets

#### Freshwater Quality B-IBI Targets by 2020: PROTECTION - All stream drainage areas retain "excellent" RESTORATION - 30 basins improve from "fair" to "good"