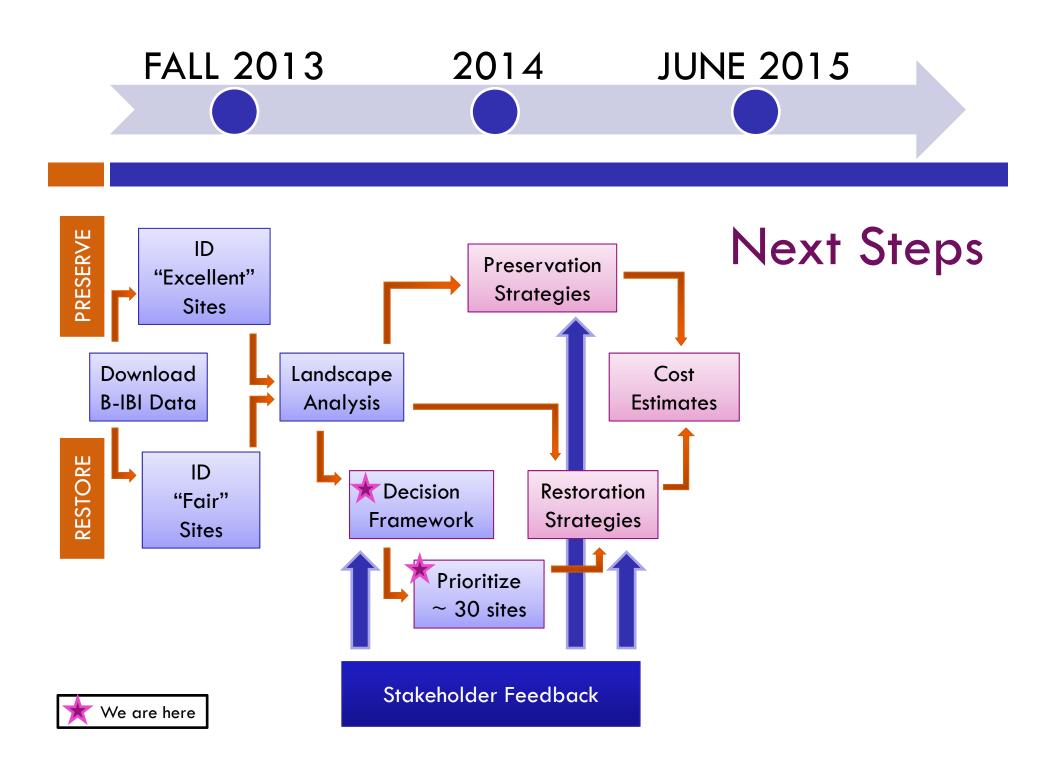

## **Restoration Decision Framework**

#### **Filtering**

Applied first. Criteria used to reduce number of sites considered.

#### <u>Ranking/Scoring</u>

Applied after filtering. Uses a cumulative ranking to assess the criteria and assign a score to each site so that the sites can be prioritized.

|                   | SITE 1 | SITE 2 | SITE 3 |
|-------------------|--------|--------|--------|
| Watershed Context | 2      | 1      | 0      |
| Biotic Potential  | 2      | 2      | 1      |
| OVERALL SCORE     | 4      | 3      | 1      |

## Landscape Analysis

## **Next Steps: Restoration**

What is Feasible? Effective? Habitat improvements **Riparian plantings** SW retrofits Agriculture BMPs - Legislation **Mincentives** Seeding inverts...