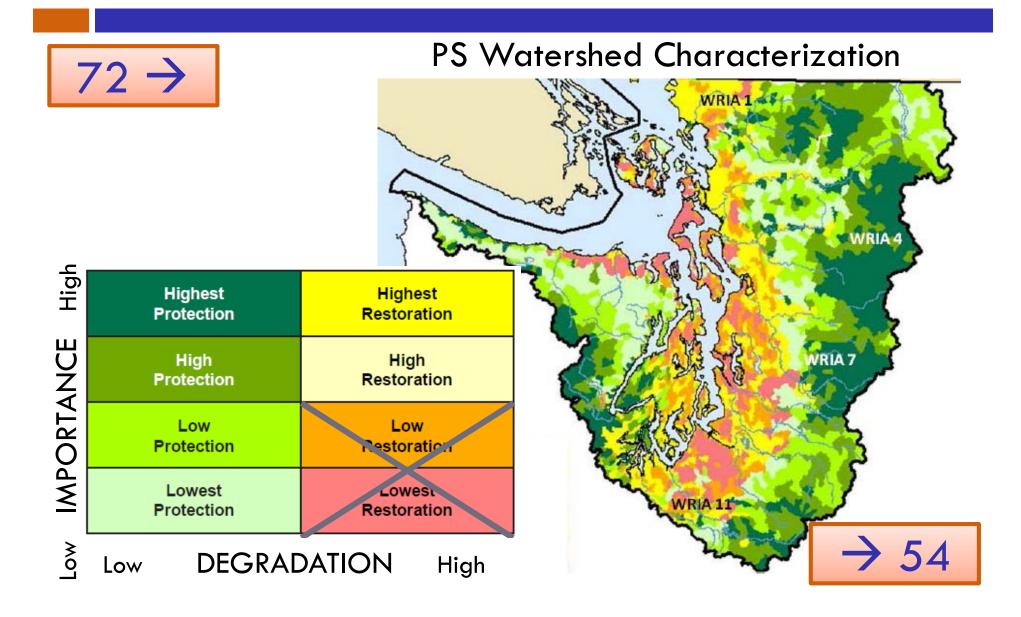

least once
   454 sites with median "fair" scores
   428 sites averaged
  - "fair"



## **Restoration Decision Framework**

#### **Filtering**

Applied first. Criteria used to reduce number of sites considered.



#### <u>Ranking/Scoring</u>

Applied after filtering. Uses a cumulative ranking to assess the criteria and assign a score to each site so that the sites can be prioritized.

|                   | SITE 1 | SITE 2 | SITE 3 |
|-------------------|--------|--------|--------|
| Watershed Context | 2      | 1      | 0      |
| Biotic Potential  | 2      | 2      | 1      |
| OVERALL SCORE     | 4      | 3      | 1      |

## Landscape Analysis



## Initial Filters: Ecoregion





## Initial Filters: Sampling History



## Initial Filters: Watershed Area



## Initial Filters: PSWC





#### Biotic Potential – all scores



#### Biotic Potential – all scores





## **Next Steps: Restoration**

What is Feasible? Effective? Habitat improvements **Riparian plantings** SW retrofits Agriculture BMPs - Legislation **Mincentives** Seeding inverts...



### Project Web Page:

http://pugetsoundstreambenthos.org/Projects/Restoration-Priorities-2014.aspx



## Acknowledgements



#### King County:

Gino Lucchetti, Kate O'Laughlin, Jim Simmonds, Kerry Thrasher

Peter Leinenbach (EPA), Ken Rauscher (King Co.)

#### **PS** Watershed Characterization:

Ecology: Susan Grigsby, Colin Hume, Stephen Stanley, Kelly Slattery WDFW: George Wilhere

#### Ecology Project Administration:

Tom Gries, Kim Harper, **Doug Howie**, Kirsten Weinmeister

🧩 Stakeholder Workgroup



# ?'s/Suggestions/