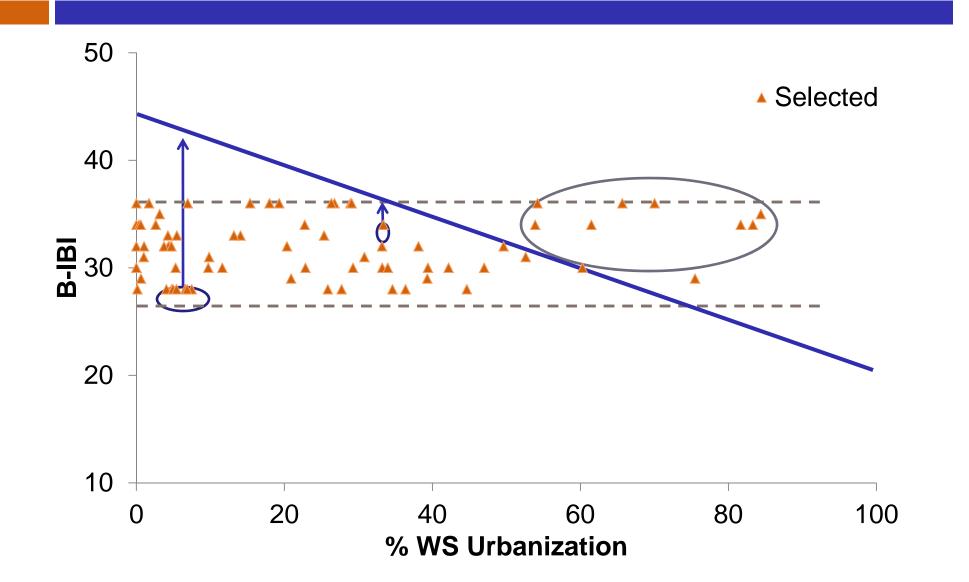

#### Freshwater Quality B-IBI Targets by 2020: PROTECTION - All stream drainage areas retain "excellent" RESTORATION - 30 basins improve from "fair" to "good"

## "Excellent" Sites ( $\geq$ 42) = Protection

"Excellent" scores

● ≥ 46

<u>
 > 42 and <46
</u>

121 sites scored
"excellent" at least once
35 sites had a median
"excellent" score
33 sites averaged

"excellent"

## "Fair" Sites (28-36) = Restoration

- "Fair" average
   "Fair" at least once
   648 sites scored "fair" at least once
   454 sites with median "fair" scores
   428 sites averaged
  - "fair"