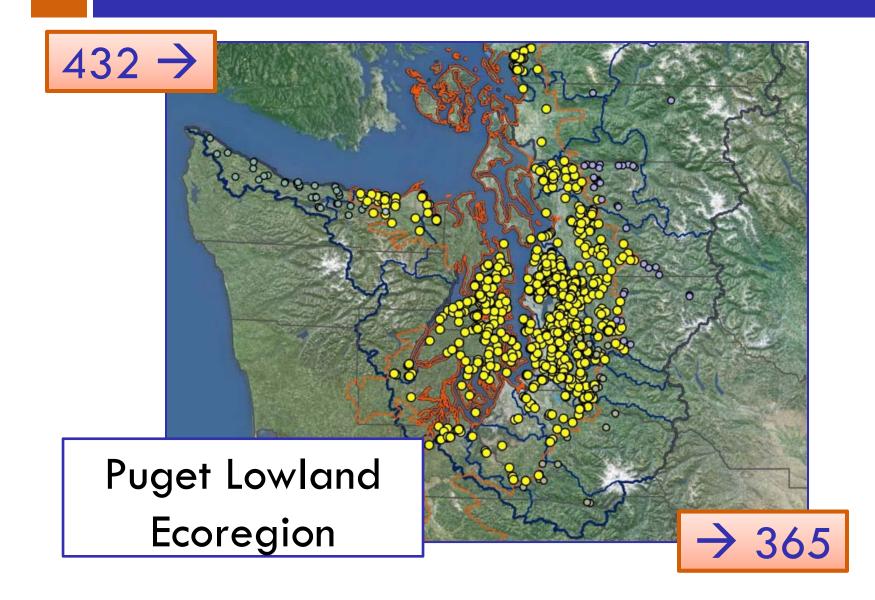

"Fair" Sites (28-36) = Restoration

- "Fair" average
   "Fair" at least once
   648 sites scored "fair" at least once
   454 sites with median "fair" scores
   428 sites averaged
  - "fair"



## **Restoration Decision Framework**

#### **Filtering**

Applied first. Criteria used to reduce number of sites considered.



#### <u>Ranking/Scoring</u>

Applied after filtering. Uses a cumulative ranking to assess the criteria and assign a score to each site so that the sites can be prioritized.

|                   | SITE 1 | SITE 2 | SITE 3 |
|-------------------|--------|--------|--------|
| Watershed Context | 2      | 1      | 0      |
| Biotic Potential  | 2      | 2      | 1      |
| OVERALL SCORE     | 4      | 3      | 1      |

## Landscape Analysis



## Initial Filters: Ecoregion





## Initial Filters: Sampling History



## Initial Filters: Watershed Area



## Initial Filters: PSWC





#### Biotic Potential – all scores



#### Biotic Potential – all scores





## **Next Steps: Restoration**

What is Feasible? Effective? Habitat improvements **Riparian plantings** SW retrofits Agriculture BMPs - Legislation **Mincentives** Seeding inverts...



### Project Web Page:

http://pugetsoundstreambenthos.org/Projects/Restoration-Priorities-2014.aspx



## Acknowledgements



#### King County:

Gino Lucchetti, Kate O'Laughlin, Jim Simmonds, Kerry Thrasher

Peter Leinenbach (EPA), Ken Rauscher (King Co.)

#### **PS** Watershed Characterization:

Ecology: Susan Grigsby, Colin Hume, Stephen Stanley, Kelly Slattery WDFW: George Wilhere

#### Ecology Project Administration: