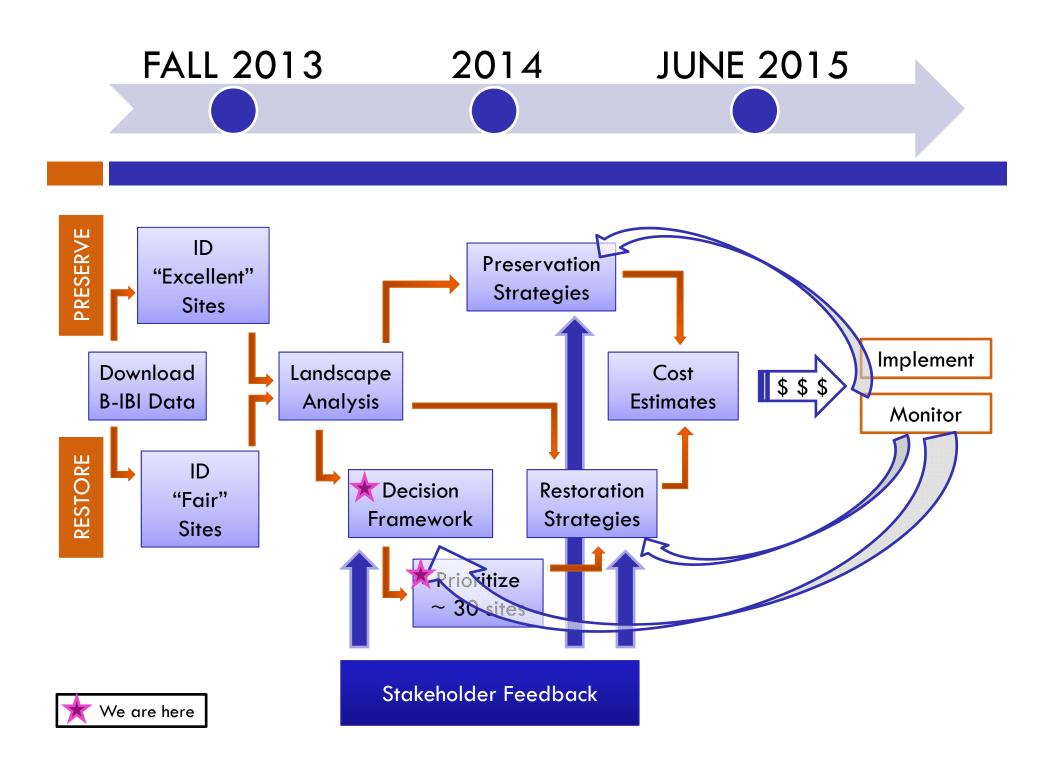

## **Restoration Decision Framework**

#### **Filtering**

Applied first. Criteria used to reduce number of sites considered.

#### <u>Ranking/Scoring</u>

Applied after filtering. Uses a cumulative ranking to assess the criteria and assign a score to each site so that the sites can be prioritized.

|                   | SITE 1 | SITE 2 | SITE 3 |
|-------------------|--------|--------|--------|
| Watershed Context | 2      | 1      | 0      |
| Biotic Potential  | 2      | 2      | 1      |
| OVERALL SCORE     | 4      | 3      | 1      |

## Landscape Analysis