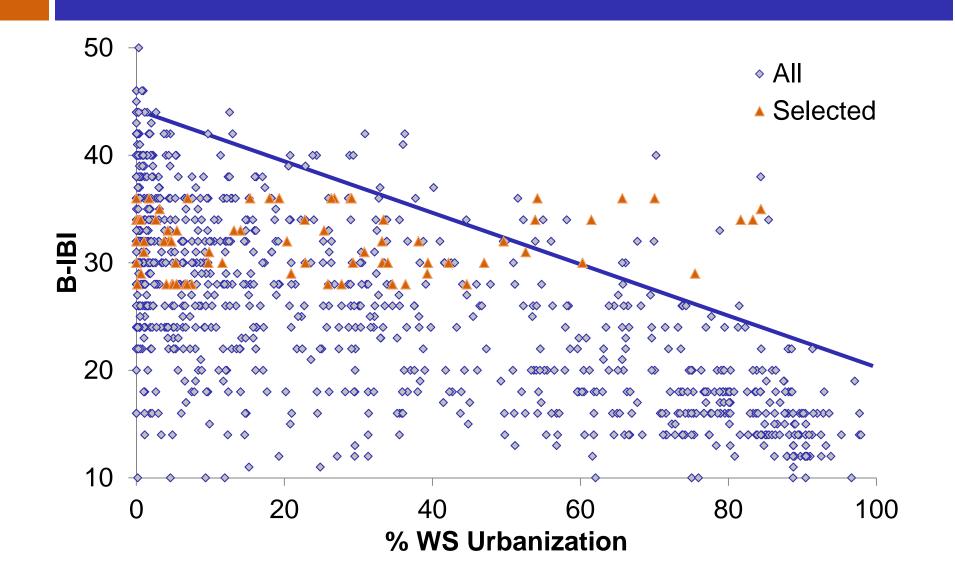

ir" scores
   428 sites averaged
  - "fair"



## **Restoration Decision Framework**

#### **Filtering**

Applied first. Criteria used to reduce number of sites considered.



#### <u>Ranking/Scoring</u>

Applied after filtering. Uses a cumulative ranking to assess the criteria and assign a score to each site so that the sites can be prioritized.

|                   | SITE 1 | SITE 2 | SITE 3 |
|-------------------|--------|--------|--------|
| Watershed Context | 2      | 1      | 0      |
| Biotic Potential  | 2      | 2      | 1      |
| OVERALL SCORE     | 4      | 3      | 1      |

## Landscape Analysis



## Initial Filters: Ecoregion





## Initial Filters: Sampling History



## Initial Filters: Watershed Area



## Initial Filters: PSWC





#### Biotic Potential – all scores



#### Biotic Potential – all scores





## **Next Steps: Restoration**

What is Feasible? Effective? Habitat improvements **Riparian plantings** SW retrofits Agriculture BMPs - Legislation **Mincentives** Seeding inverts...



### Project Web Page:

http://pugetsoundstreambenthos.org/Projects/Restoration-Priorities-2014.aspx



## Acknowledgements



#### King County:

Gino Lucchetti, Kate O'Laughlin, Jim Simmonds, Kerry Thrasher

Peter Leinenbach (EPA), Ken Rauscher (King Co.)

#### **PS** Watershed Characterization:

Ecology: Susan Grigsby, Colin Hume, Stephen Stanley, Kelly Slattery WDFW: George Wilhere

#### Ecology Project Administration:

Tom Gries, Kim Harper, **Doug Howie**, Kirsten Weinmeister

🧩 Stakeholder Workgroup



# ?'s/Suggestions/Success Stories

## Jo.Wilhelm@kingcount