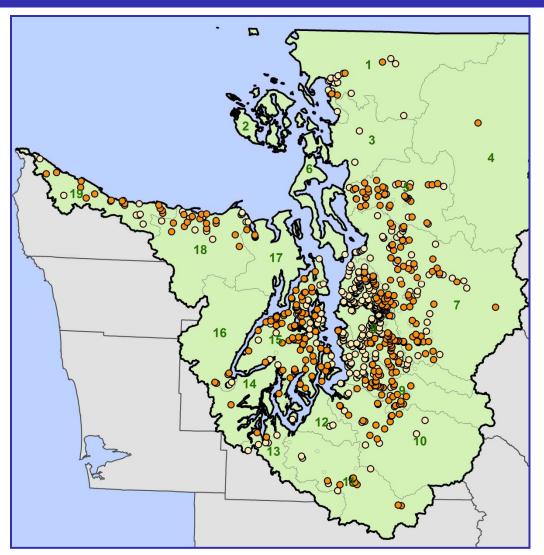

## "Fair" Sites (28-36) = Restoration

- "Fair" average
   "Fair" at least once
   648 sites scored "fair" at least once
   454 sites with median "fair" scores
   428 sites averaged
  - "fair"