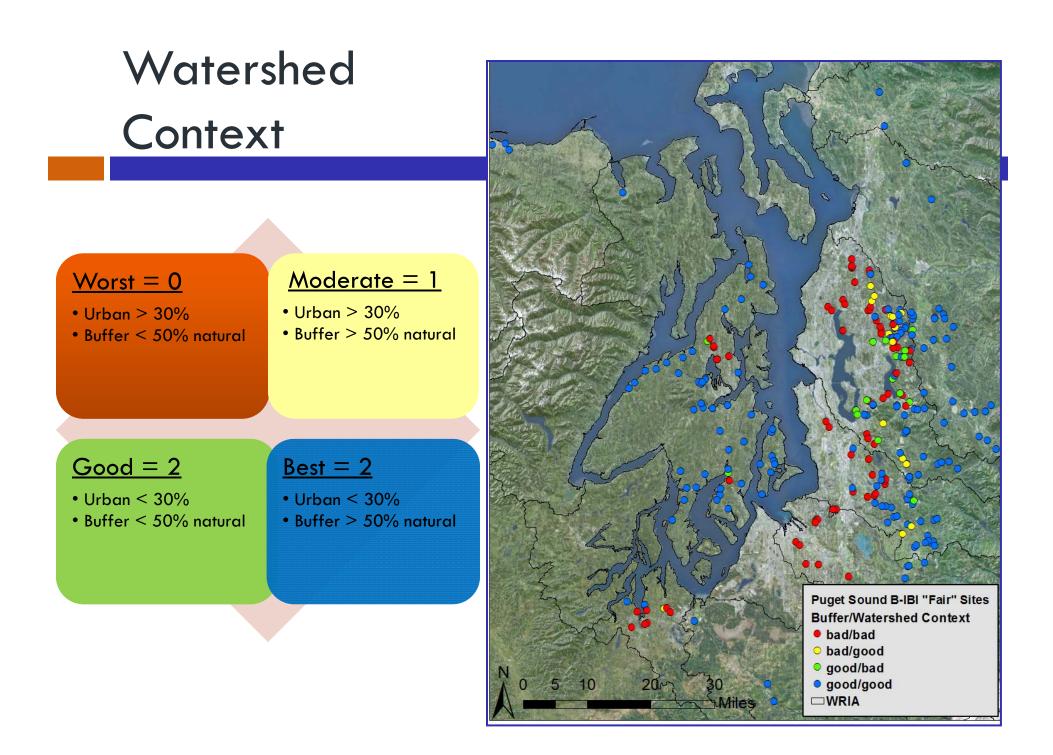

#### <u>Ranking/Scoring</u>

Applied after filtering. Uses a cumulative ranking to assess the criteria and assign a score to each site so that the sites can be prioritized.

|                   | SITE 1 | SITE 2 | SITE 3 |
|-------------------|--------|--------|--------|
| Watershed Context | 2      | 1      | 0      |
| Biotic Potential  | 2      | 2      | 1      |
| OVERALL SCORE     | 4      | 3      | 1      |