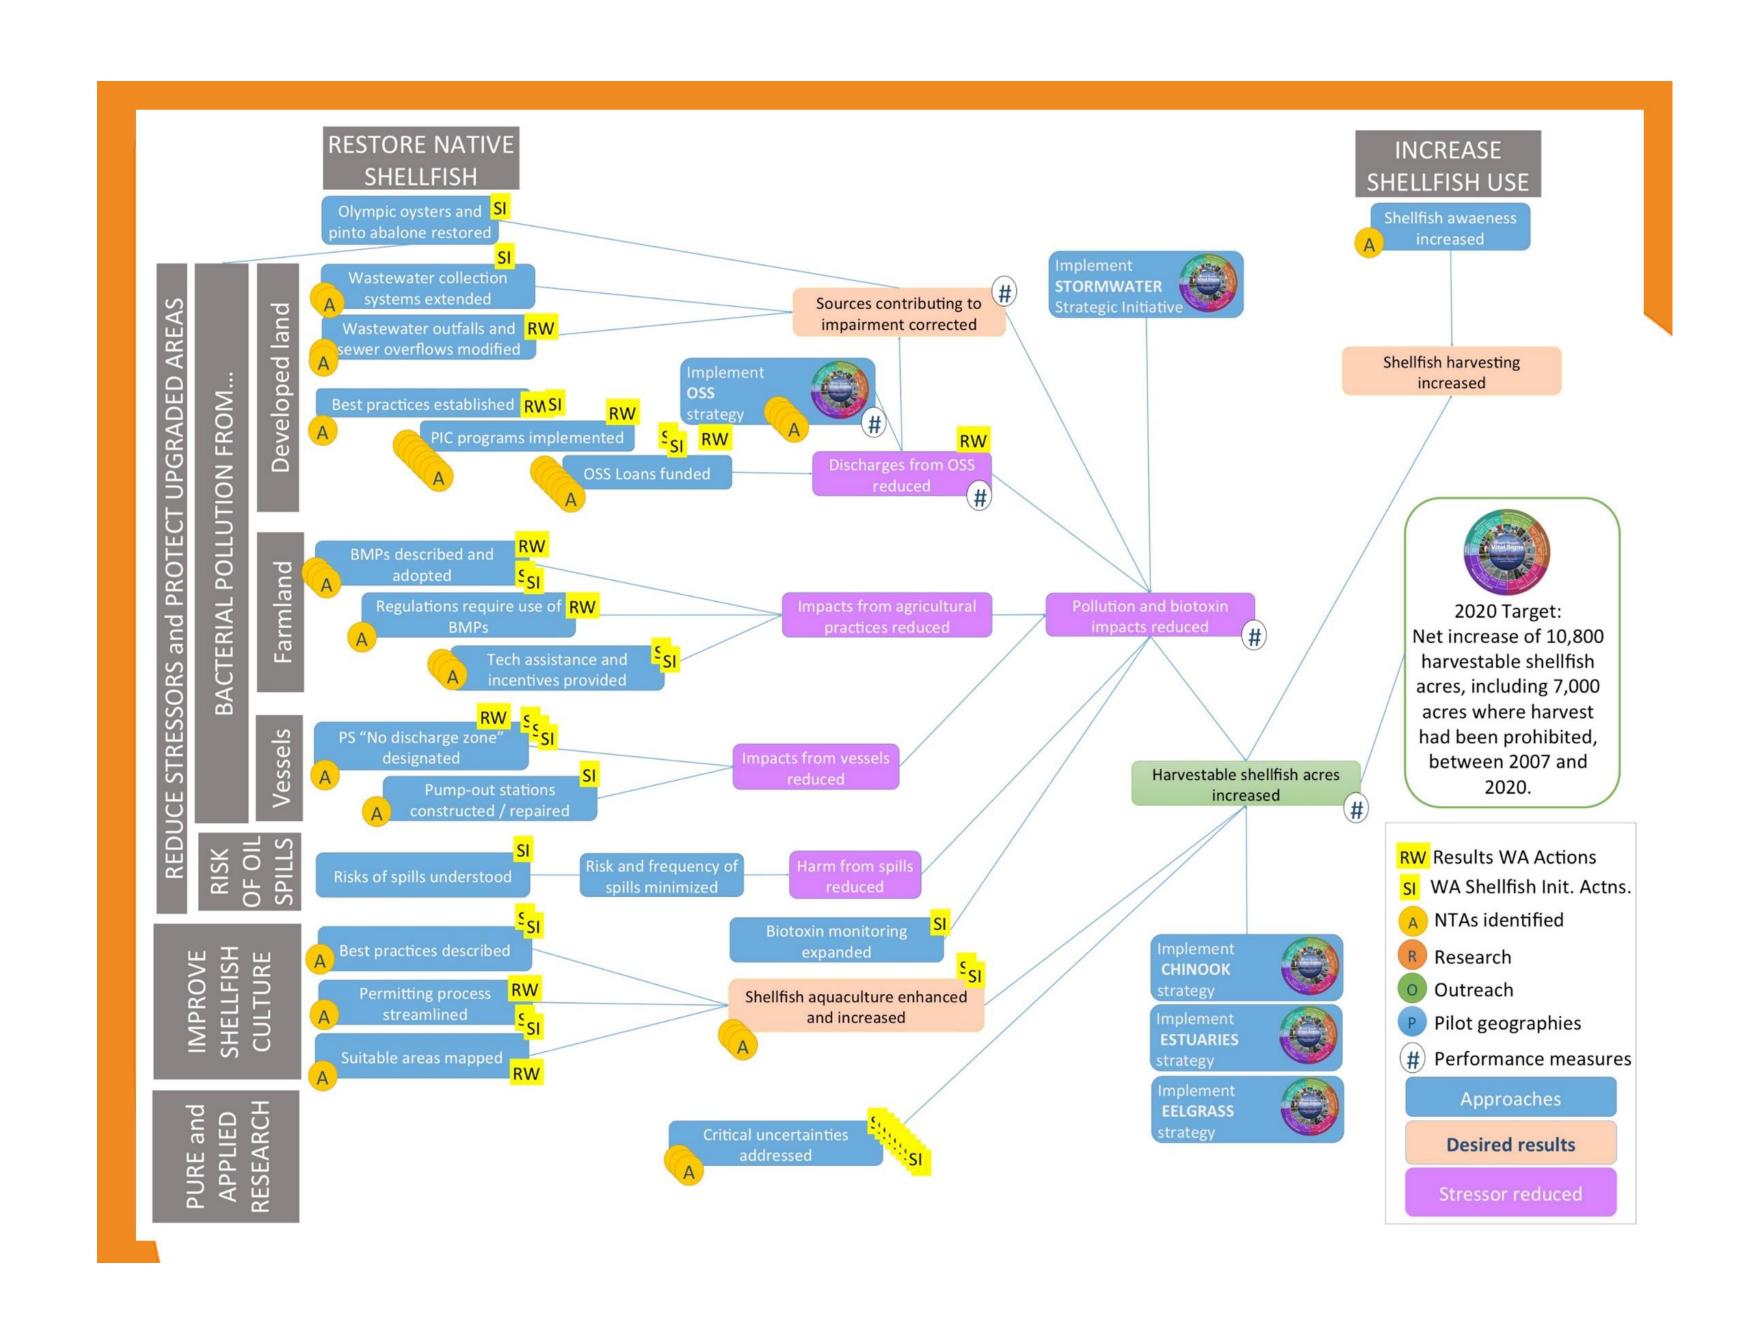

## Implementation Strategies

#### Purpose

Define and document the mechanisms and causal pathways by which specific recovery targets are expected to be met.

Articulate the types of actions that need to be taken to achieve a given recovery target.

Specify the parties and resources needed to carry out these actions.

#### Schedule

2<sup>nd</sup> review of test cases: Shellfish, Estuaries targets May 19